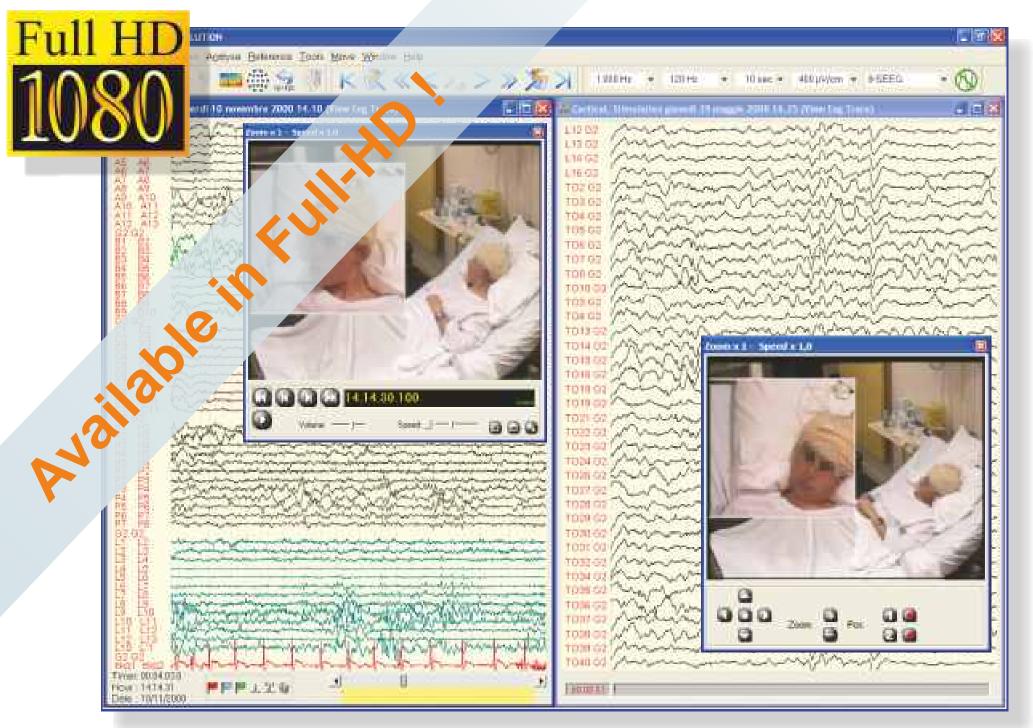

# BRAIN QUICK LTM Line VideoEEG Monitoring Without Limits

Split Screen Review of EEG and Video During Acquisition

| Manufalds Evolution - present descriptions and access from the later | (Yow is franci)                                                                                                                                                                                                                                                                                                                                                                                                                                                                                                                                                                                                                                                                                                                                                                                                                                                                                                                                                                                                                                                                                                                                                                                                                                                                                                                                                                                                                                                                                                                                                                                                                                                                                                                                                                                                                                                                                                                                                                                                                                                                                                             | 1513 |
|----------------------------------------------------------------------|-----------------------------------------------------------------------------------------------------------------------------------------------------------------------------------------------------------------------------------------------------------------------------------------------------------------------------------------------------------------------------------------------------------------------------------------------------------------------------------------------------------------------------------------------------------------------------------------------------------------------------------------------------------------------------------------------------------------------------------------------------------------------------------------------------------------------------------------------------------------------------------------------------------------------------------------------------------------------------------------------------------------------------------------------------------------------------------------------------------------------------------------------------------------------------------------------------------------------------------------------------------------------------------------------------------------------------------------------------------------------------------------------------------------------------------------------------------------------------------------------------------------------------------------------------------------------------------------------------------------------------------------------------------------------------------------------------------------------------------------------------------------------------------------------------------------------------------------------------------------------------------------------------------------------------------------------------------------------------------------------------------------------------------------------------------------------------------------------------------------------------|------|
| Ele gouty Antipas Batanance Jam Mine Herdaw Hale                     |                                                                                                                                                                                                                                                                                                                                                                                                                                                                                                                                                                                                                                                                                                                                                                                                                                                                                                                                                                                                                                                                                                                                                                                                                                                                                                                                                                                                                                                                                                                                                                                                                                                                                                                                                                                                                                                                                                                                                                                                                                                                                                                             |      |
| A REPAIR OF THE AND AND THE AND  | Contraction and an and a second se |      |

#### BRAIN QUICK\LTM: Much More than just Video EEG!

The devices BRAIN QUICK \ LTM use the new amplifiers of the SD LTM EXPRESS Series, available from 40 to 256 channels. They are recommended for Long Term Monitoring in Epilepsy, Invasive and Stereo-EEG Recording, but also for complex Polygraphic Recordings using the built-in dedicated Inputs for Oxymeter, 2 DC Channels and Effort Bands for Respiration. BRAIN QUICK \ LTM Systems come with a lot of advanced application features, specifically designed for Long Term EEG Recordings as:

- Split Screen Review of EEG with Video during Acquisition
- Live View of EEG and Video with PTZ Camera Control via Network (RTN)
- Review of Recent EEG with Video from Remote Station (Remote Review)
- Full HD Video (1920 x 1080) with Night and Day Automatic Switch
- Multiple Video Source Management, PIP Picture in Picture
- Centralized Event Control Panel for Optimal Patient Button Handling
- Overview Window for Easy Navigation through the whole Recording
- Truly Portable High-Performance Amplifier HFO Ready