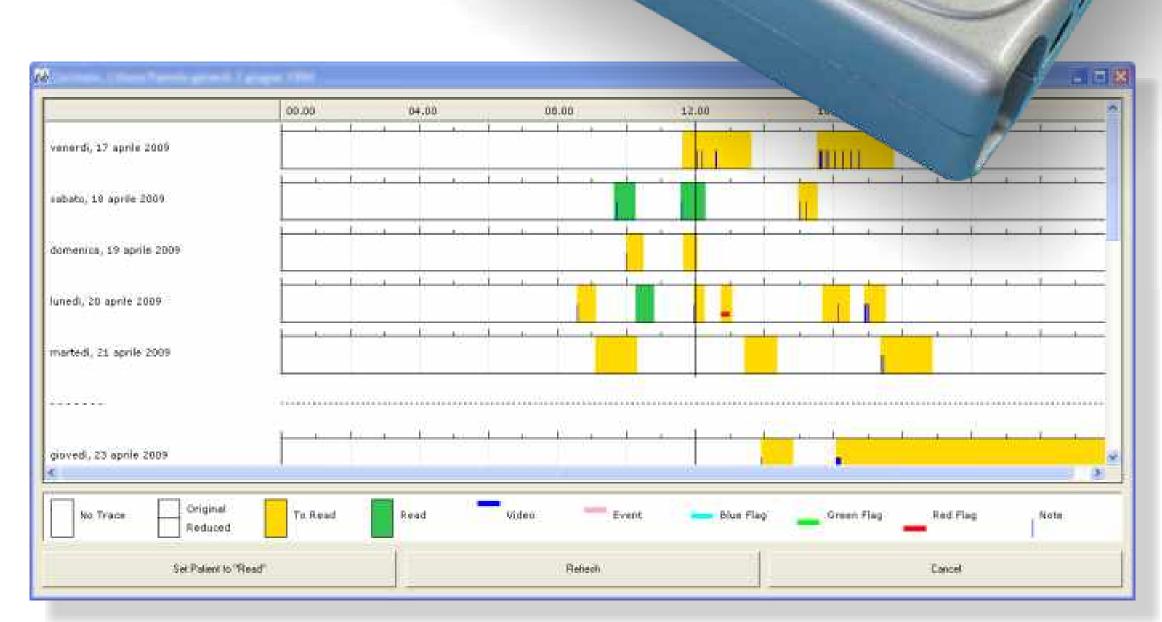

## SystemPlus EVOLUTION

NOTE: Some of the Listed Features may be Optional

Overview Window for the Control of the Whole Recording