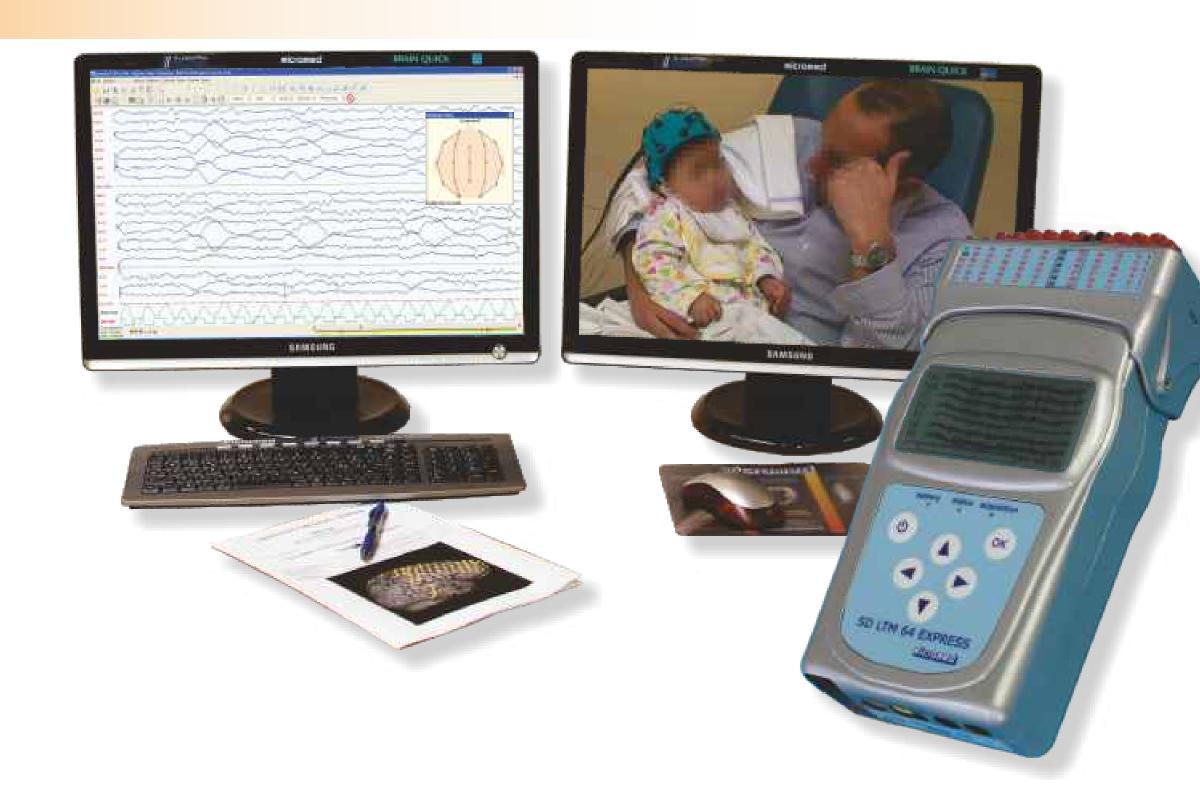

# BRAIN QUICK LTM Line Wireless EEG Monitoring Without Limits

### **NEW SERIES**

The 'Real' EEG LTM System 40 72 136 256 CHANNELS

- 3 in 1 System: Can be Used as:
  - Wired Headbox Powered via Cable
  - Wireless Headbox Battery Powered
  - Ambulatory Recorder Battery Powered Up to 24 h!
- Cable or Wireless Automatic Switching UNIQUE
- Miniaturised Cortical Stimulator Add-On, with Software Controlled Switch Matrix
- Anatomical Image Integration for Quick and Real Electrode Reference - *NEW*
- Centralized Event Control Panel, integrated with:
  - Headbox and/or Patient Room Marker Buttons
  - External Event Devices and Detectors
- Exam Overview Function for easier Navigation through the Entire VideoEEG Recording
- Archive Integration with Hospital Information System
- Possibility to Expand the System with:
  - Event Search, Spike Detection, Mapping, Dipole

- Latest Generation Truly Portable Amplifier with:
  - Sampling Rate up to 2048 Hz/Channel-*HFO Ready*
  - Integrated Body Pos., SpO<sub>2</sub>, Effort Bands-*PSG Ready*
  - Large Selection of Jackboxes
  - Minimum Size: 14 x 8 x 4 cm, Size from 300 gr!
- Synchronised Professional Digital VideoEEG with:
  - up to Full HD Resolution, Night/Day UNIQUE
  - Multiple Video Sources and Picture in Picture
  - Split Screen during Acquisition with Video
  - Real Time and Remote Review from Review Station
  - Software or Joystick PTZ Network Camera Control
  - Automatic VideoEEG Cutting