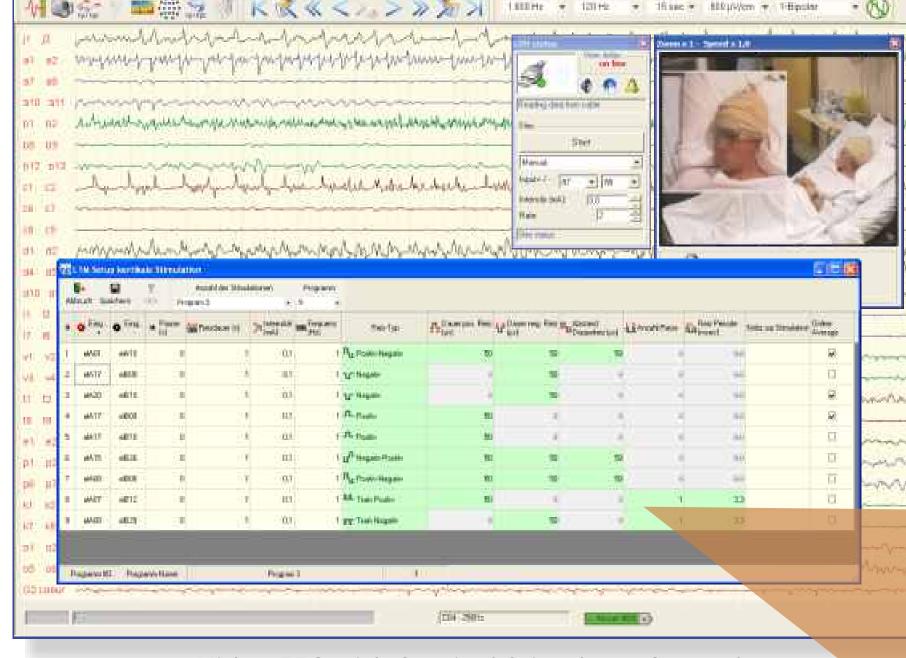

Video EEG with Cortical Stimulator Control

Distributed by:

Miniaturised Cortical Stimulator, Fully Controlled by Software
All these features, together for the first time into the same system, make
BRAIN QUICK \LTM the worlwide reference LTM Video-EEG System.