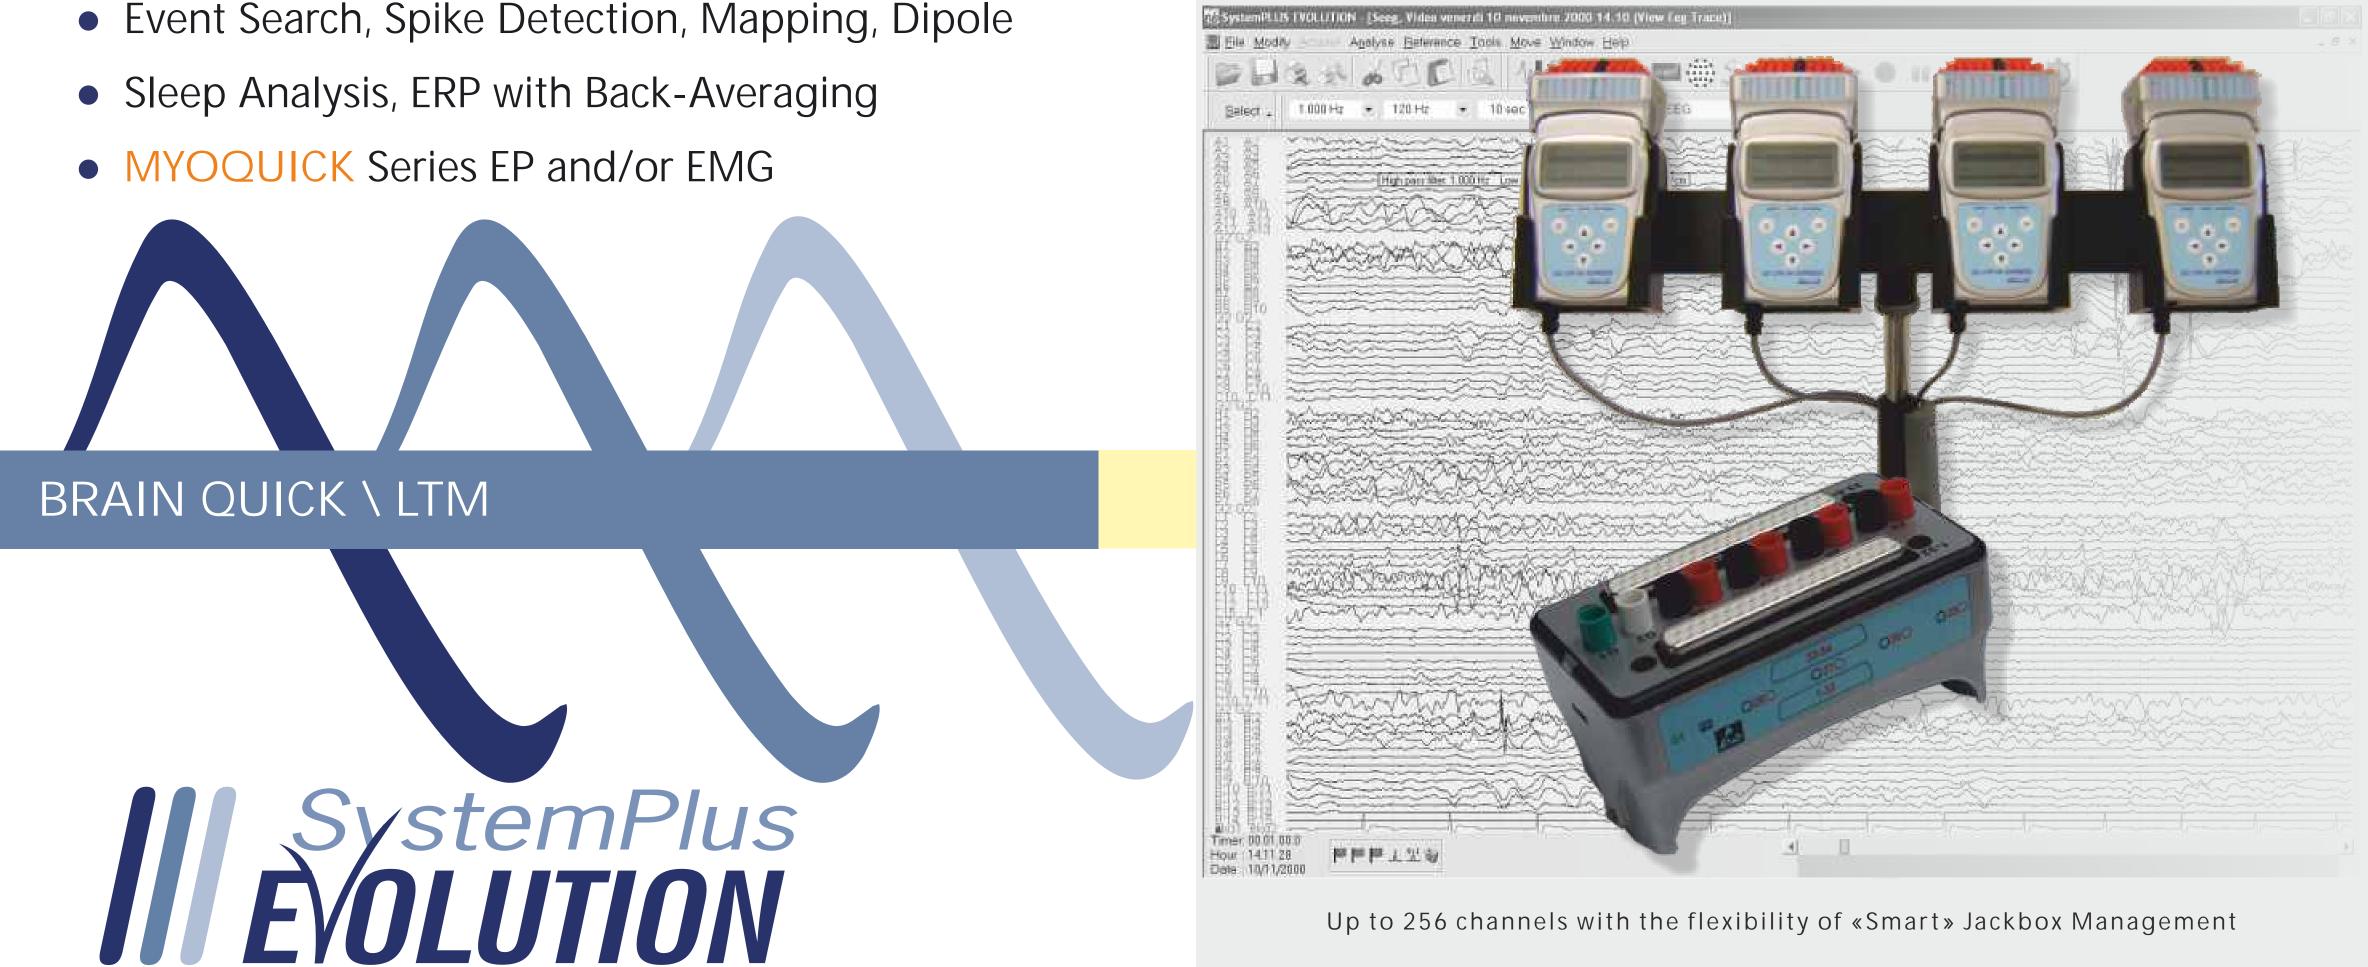

### **NEW SERIES**

The 'Real' EEG LTM System 40 72 136 256 CHANNELS

- 3 in 1 System: Can be Used as:
  - Wired Headbox Powered via Cable
  - Wireless Headbox Battery Powered
  - Ambulatory Recorder Battery Powered Up to 24 h!
- Cable or Wireless Automatic Switching UNIQUE
- Miniaturised Cortical Stimulator Add-On, with Software Controlled Switch Matrix
- Anatomical Image Integration for Quick and Real Electrode Reference - *NEW*
- Centralized Event Control Panel, integrated with:
  - Headbox and/or Patient Room Marker Buttons
  - External Event Devices and Detectors
- Exam Overview Function for easier Navigation through the Entire VideoEEG Recording
- Archive Integration with Hospital Information System
- Possibility to Expand the System with:
  - Event Search, Spike Detection, Mapping, Dipole

- Latest Generation Truly Portable Amplifier with:
  - Sampling Rate up to 2048 Hz/Channel-*HFO Ready*
  - Integrated Body Pos., SpO<sub>2</sub>, Effort Bands-*PSG Ready*
  - Large Selection of Jackboxes
  - Minimum Size: 14 x 8 x 4 cm, Size from 300 gr!
- Synchronised Professional Digital VideoEEG with:
  - up to Full HD Resolution, Night/Day UNIQUE
  - Multiple Video Sources and Picture in Picture
  - Split Screen during Acquisition with Video
  - Real Time and Remote Review from Review Station
  - Software or Joystick PTZ Network Camera Control
  - Automatic VideoEEG Cutting

Up to 256 channels with the flexibility of «Smart» Jackbox Management